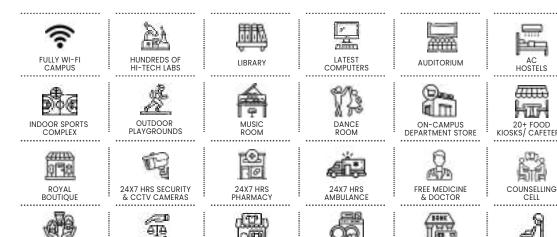

rship Committee and or CompetentAuthority/s.

#### Continuation of Scholarship for subsequent years will be governed as follows -

- i. Class attendance of the students must be 75% and above in all the subjects in each semester from the previous academic year.
- ii. To continue availing scholarship, a student must clear all the papers in each semester and should not carry any back log in any semester from the previous academic year and pass the semester/annual examination for promotion to the next year.

#### Document Required under the above mentioned of Scholarship:

- 1. Scanned copies of the marksheets from Class X onwards.
- 2. Scanned copies of the certificate from the competent authority claiming scholarship under the said category.



## Our World In A Campus

CELL

UNISEX

SALON



STUDENT GALLERY

FOR UNIFORM

FREE LEGAL

CENTRE